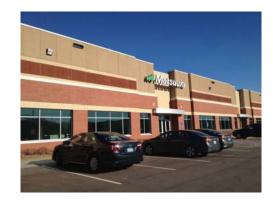

The new facility includes a large showroom and demonstration area, conference and training rooms, accessories and spare parts storage, along with administrative, service and engineering application support. A spindle repair facility is planned to be added before the end of 2013.

<<About Matsuura Machinery USA>>

Matsuura Machinery USA Inc.

Address : 325 Randolph Ave., St.Paul, MN 55102, U.S.A.

Site Area : 38,000 sq.ft.

Employees: 24

Matsuura Machinery USA

URL:http://www.matsuurausa.com